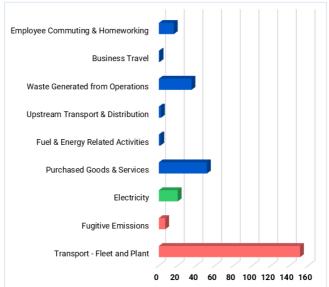

## **TOTAL EMISSIONS BY SCOPE**

|          | Source                                 | Scope | tCO <sub>2</sub> e                                                                                                        |
|----------|----------------------------------------|-------|---------------------------------------------------------------------------------------------------------------------------|
|          | Fugitive Emissions                     | 1     | 6.9                                                                                                                       |
|          | Transport - Fleet and Plant            | 1     | 151.2                                                                                                                     |
|          | Electricity                            | 2     | 20.2                                                                                                                      |
|          | Purchased Goods & Services             | 3     | 51.5                                                                                                                      |
|          | Capital Goods                          | 3     | Excluded - insufficient data available                                                                                    |
| ,<br>-   | Fuel & Energy Related Activities       | 3     | 1.7                                                                                                                       |
| 5        | Upstream Transport & Distribution      | 3     | 2.3                                                                                                                       |
| 0        | Waste Generated from Operations        | 3     | 35.0                                                                                                                      |
|          | Business Travel                        | 3     | 0.9                                                                                                                       |
|          | Employee Commuting & Homeworking       | 3     | 16.1                                                                                                                      |
| <b>≥</b> | Upstream Leased Assets                 | 3     | Excluded - there are no upstream leased assets                                                                            |
|          | Downstream Transport & Distribution    | 3     | Excluded: There are no emissions in this category due to the nature of services provided.                                 |
|          | Processing of Sold Products            | 3     | Excluded - do not process any sold products                                                                               |
|          | Use of Sold Products                   | 3     | The use of buildings after construction is outside the defined boundary and the responsibility of the building owner      |
|          | End of Life Treatment of Sold Products | 3     | Excluded - End of life of buildings after construction outside the defined boundary. Responsibility of the building owner |
|          | Downstream Leased Asets                | 3     | Excluded - there are no downstream leased assets                                                                          |
| 100      | Franchises                             | 3     | Excluded - do not operate franchises                                                                                      |
|          | Investments                            | 3     | Excluded - do not control the operation of investments                                                                    |
|          |                                        |       | 286                                                                                                                       |