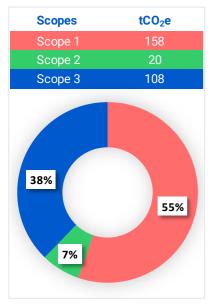

## **TOTAL EMISSIONS BY SCOPE**

|          | Source                                 | Scope | tCO <sub>2</sub> e                                                                                                        |
|----------|----------------------------------------|-------|---------------------------------------------------------------------------------------------------------------------------|
|          | Fugitive Emissions                     | 1     | 6.9                                                                                                                       |
|          | Transport - Fleet and Plant            | 1     | 151.2                                                                                                                     |
|          | Electricity                            | 2     | 20.2                                                                                                                      |
|          | Purchased Goods & Services             | 3     | 51.5                                                                                                                      |
|          | Capital Goods                          | 3     | Excluded - insufficient data available                                                                                    |
| ,<br>-   | Fuel & Energy Related Activities       | 3     | 1.7                                                                                                                       |
| 5        | Upstream Transport & Distribution      | 3     | 2.3                                                                                                                       |
| 0        | Waste Generated from Operations        | 3     | 35.0                                                                                                                      |
|          | Business Travel                        | 3     | 0.9                                                                                                                       |
|          | Employee Commuting & Homeworking       | 3     | 16.1                                                                                                                      |
| <b>≥</b> | Upstream Leased Assets                 | 3     | Excluded - there are no upstream leased assets                                                                            |
|          | Downstream Transport & Distribution    | 3     | Excluded: There are no emissions in this category due to the nature of services provided.                                 |
|          | Processing of Sold Products            | 3     | Excluded - do not process any sold products                                                                               |
|          | Use of Sold Products                   | 3     | The use of buildings after construction is outside the defined boundary and the responsibility of the building owner      |
|          | End of Life Treatment of Sold Products | 3     | Excluded - End of life of buildings after construction outside the defined boundary. Responsibility of the building owner |
|          | Downstream Leased Asets                | 3     | Excluded - there are no downstream leased assets                                                                          |
| 100      | Franchises                             | 3     | Excluded - do not operate franchises                                                                                      |
|          | Investments                            | 3     | Excluded - do not control the operation of investments                                                                    |
|          |                                        |       | 286                                                                                                                       |